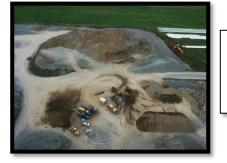

## **Drone Inspection Technologies for the Construction Industry**

Earthworks – Accurate maps, 3D digital surface models and terrain modeling. Volumetric analysis, stockpile measurements, contour data. Survey earthworks quickly, easily, and accurately.