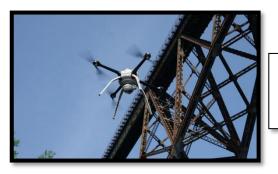

Inspection - Locate defects in 3D from images, visualize structural details from multiple angles, model thermal behavior of buildings or equipment, and export orthophotos from any plane.

High Resolution Aerial Photography and Videography Live Streaming Video, Video Editing 2D Survey Maps and 3D Digital and Plastic Elevation Models Fully Insured FAA Licensed Pilots <u>www.gofrazier.com</u>