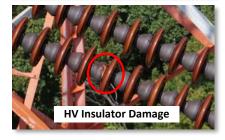

Our state of the art unmanned aerial inspection systems feature live streaming video with high definition cameras for photo and video capture with incredible detail.

Our drones give us access to difficult to reach areas without risk to personnel. We can locate defects in 3D and analyze structural details from multiple angles. We can inspect power lines, process equipment, towers, columns, flares, cooling towers, pipelines and infrastructure.