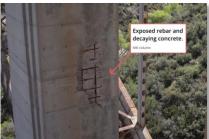

Our state of the art unmanned aerial inspection systems feature live streaming video with high definition cameras for photo and video capture with incredible detail.

Our drones give us access to difficult to reach areas without risk to personnel. We can locate defects in 3D and analyze structural details from multiple angles. We can inspect power lines, process equipment, towers, columns, flares, cooling towers, pipelines and infrastructure.