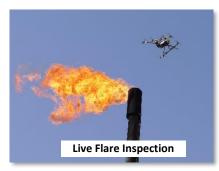

Our state of the art unmanned aerial inspection systems feature live streaming video with high definition cameras for photo and video capture with incredible detail.

Our drones give us access to difficult to reach areas without risk to personnel. We can locate defects in 3D and analyze structural details from multiple angles. We can inspect power lines, process equipment, towers, columns, flares, cooling towers, pipelines and infrastructure.